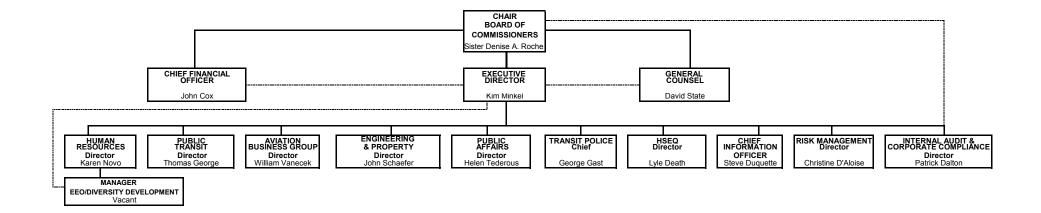

Aviation

Engineering

Niagara Frontier Transportation Authority Serving Buffalo Niagara