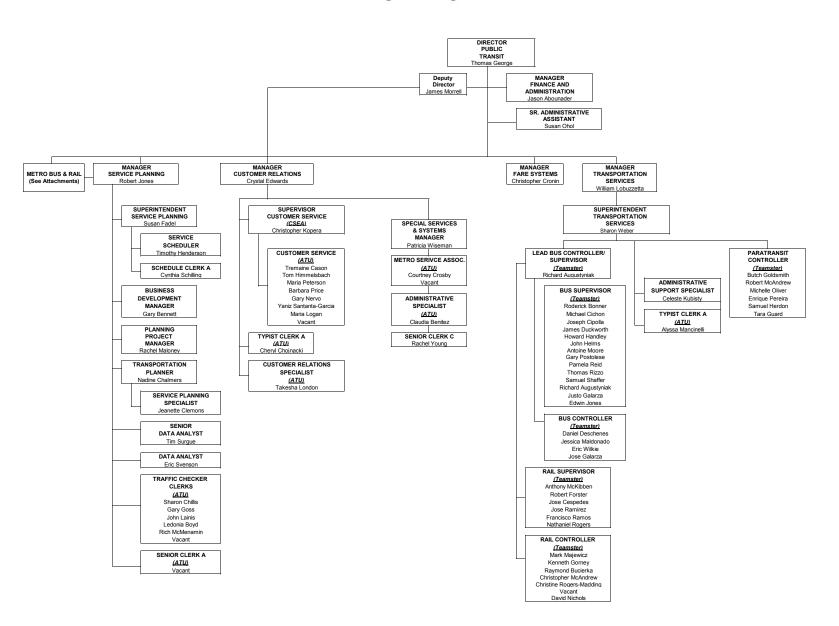

## **Public Transit**

Niagara Frontier Transportation Authority Serving Buffalo Niagara

Metro Rail

23 Employees

(ATU) 5 Employees

FARE INSPECTOR

25 Employe

Darlene Tymorek