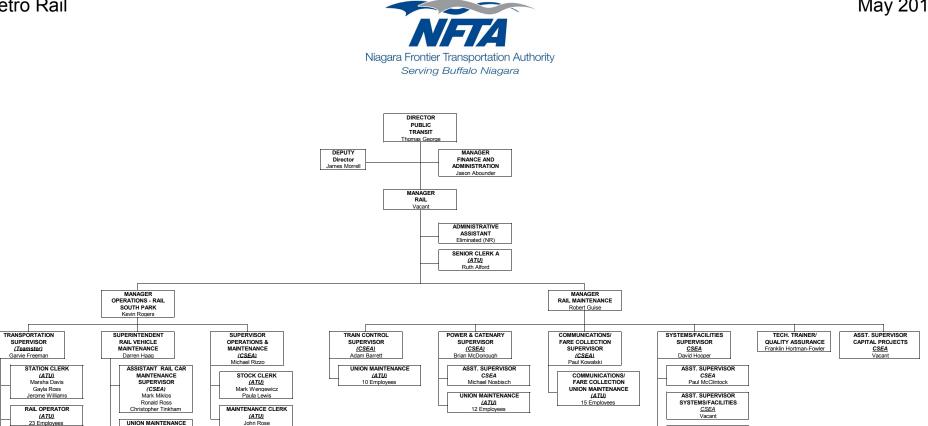

## **Public Transit**

Niagara Frontier Transportation Authority Serving Buffalo Niagara

Metro Rail

23 Employees

(ATU) 5 Employees

FARE INSPECTOR

25 Employe

Darlene Tymorek

Darrick Deperto

May 2019

UNION MAINTENANCE

(ATU) 31 Employee

**Risk Management** 