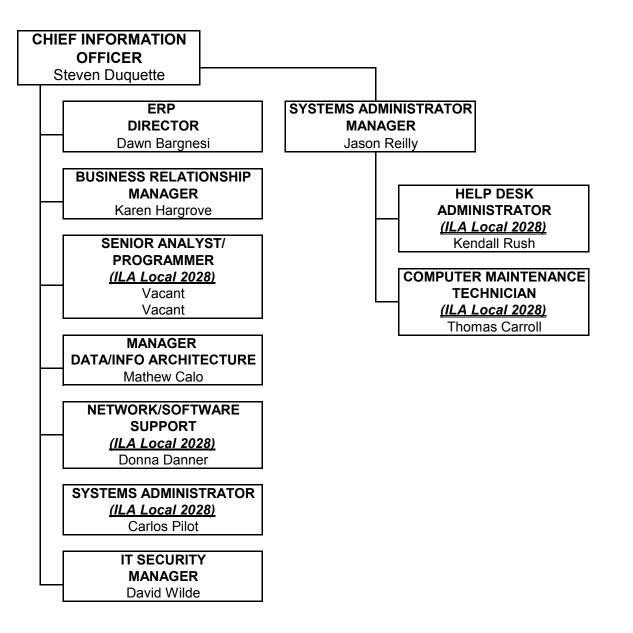

## **General Counsel**

ITS

Vacant

Internal Audit

| DIRECTOR AUDIT & COMPLIANCE |  |
|-----------------------------|--|
| Patrick Dalton              |  |
|                             |  |
|                             |  |
|                             |  |
|                             |  |
|                             |  |
| INTERNAL AUDITOR            |  |
| Cynthia Boyce               |  |
| Boukou Karchefsky           |  |
|                             |  |